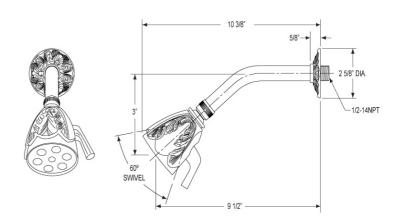

#### **FEATURES**

- Style: Baroque Treasures
- Collection: Versailles
- Temperature controlled by handle
- Temperature control within 3.6°F (2°C) of set point even with a 50% water pressure drop
- Anti-scald
- 2.5 gpm @ max
- K807 Shower Head