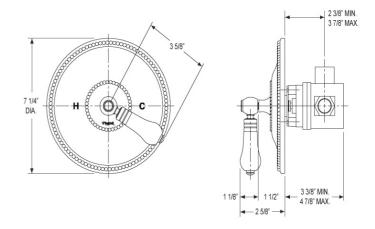

#### **FEATURES**

- Style: Baroque Treasures
- Collection: Versailles
- Temperature controlled by handle
- Temperature control within 3.6°F (2°C) of set point even with a 50% water pressure drop
- Anti-scald
- 2.5 gpm @ max
- K807 Shower Head